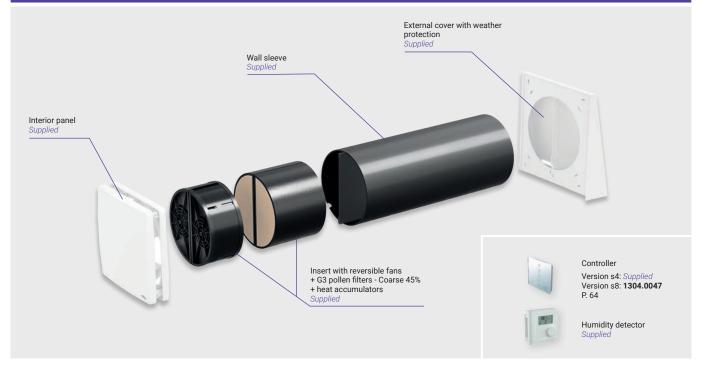

## **EXAMPLE OF A STANDARD SET-UP**

#### **BOX CONTENTS**

| Description                                                                            | Quantity |
|----------------------------------------------------------------------------------------|----------|
| Insert with reversible fans<br>+ G3 pollen filters - Coarse 45%<br>+ heat accumulators | 1        |
| Interior panel                                                                         | 1        |
| Wall sleeve                                                                            | 1        |
| External cover with weather protection                                                 | 1        |
| Controller s4                                                                          | 1        |
| Humidity detector                                                                      | 1        |