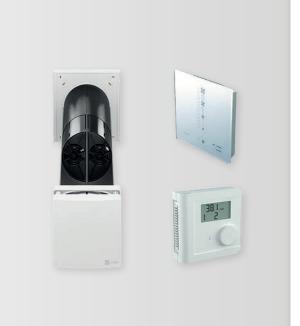

# VERSUS DUO

- STRENGTHS
- > Double-flow ventilation room by room
- > Can be installed alone to ventilate a single room
- Very easy to install, ideal for renovation thanks to ready-to-use elements
- > Extremely quiet operation: from 14 dB(A)
- > Flow rate up to 45 m<sup>3</sup>/hour
- > Heat recovery efficiency up to 94%
- > Controller for controlling appliances
- > Humidity sensor included

#### DESCRIPTION

- 2 reversible half-cylinder fans, each with temperature controller and wind pressure stabiliser, including 2 G3 - Coarse 45% pollen filters (*in accordance with ISO 16890*)
- Speed can be adjusted gradually or according to 4 predefined levels via the controller
- > 2 ceramic honeycomb half-cylinder heat accumulators with efficiency of up to 94%
- $\gg$  Wall-mounted sleeve with vertical airflow separation
- > White inner panel with vertical airflow separation
- > White external cover with weather protection, resistant to driving rain, with air flow separation
- Controller including built-in power supply. Touch control, LED display for speed and "heat recovery" and "ventilation" operating modes. Pause function (1, 2, 4 or 8 hours), boost function (15 min) and operating hours counter. Available in two versions (see accessories page 37):
  - s4: controls up to 2 devices (including sensors)
  - s8: controls up to 4 devices (including sensors)
- > Humidity sensors can be connected to display relative humidity and ambient air temperature