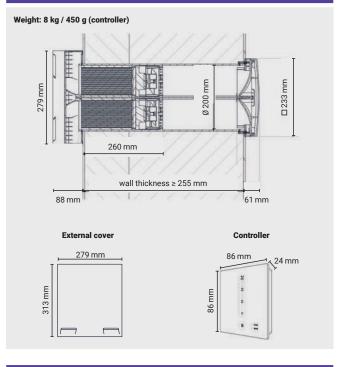

2 ceramic honeycomb half-cylinder heat accumulators with efficiency of up to 94%
- $\gg$  Wall-mounted sleeve with vertical airflow separation
- > White inner panel with vertical airflow separation
- > White external cover with weather protection, resistant to driving rain, with air flow separation
- Controller including built-in power supply. Touch control, LED display for speed and "heat recovery" and "ventilation" operating modes. Pause function (1, 2, 4 or 8 hours), boost function (15 min) and operating hours counter. Available in two versions (see accessories page 37):
  - s4: controls up to 2 devices (including sensors)
  - s8: controls up to 4 devices (including sensors)
- > Humidity sensors can be connected to display relative humidity and ambient air temperature

#### DIMENSIONS



#### **TECHNICAL DATA**

- » Maximum flow rate: 45 m³/h
- ≫ Maximum power: 3 W
- > Energy rating: < A+ (with sensors) / < A (without sensors)
- > Voltage: 6-16 V DC
- ≫ Module rating: IPX4
- ≫ Maximum operating temperatures: -20°C / 50°C



## **EXAMPLE OF A STANDARD SET-UP**



### PERFORMANCE

| Air flow rate in heat recovery mode (m³/h) | 5 - 23  |
|--------------------------------------------|---------|
| Extracted air flow rate (m³/h)             | 10 - 45 |
| Power (W)                                  | 0.5 - 3 |
| Sound pressure level dB(A), 2m             | 14 - 38 |
| Heat recovery (%)                          | 94      |

#### **BOX CONTENTS**

| Description                                                                            | Quantity |
|--------------------------------